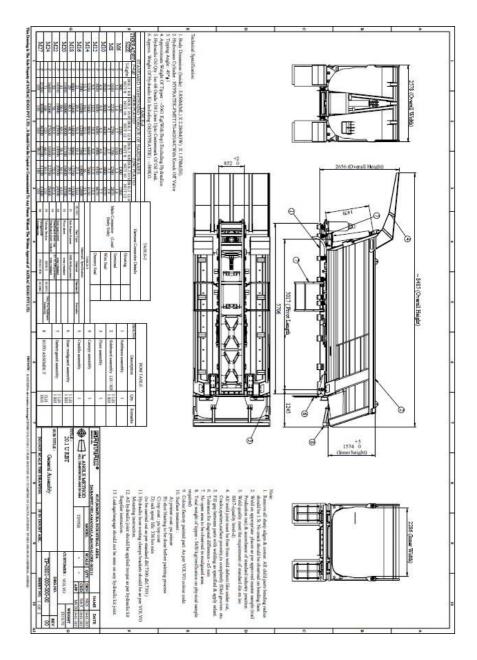

**MODEL** : TIPPER : 20.1 Cu Mtr. **CAPACITY** 

: ROCK BODY - U Shape **TYPE** 

TIPPER WEIGHT : 5.061 Ton.\*

\*Weights mentioned are general & may vary from model to model. (Pl check during ordering)

## **TECHNICAL SPECIFICATIONS:**

| ITEM                           | SIZE | DESCRIPTION                                                                                                                                                                                                                                                                                                                                                                          |  |
|--------------------------------|------|--------------------------------------------------------------------------------------------------------------------------------------------------------------------------------------------------------------------------------------------------------------------------------------------------------------------------------------------------------------------------------------|--|
| SUBFRAME                       |      | 8 mm folded channel of High yield steel – BSK 46/ Eqvt with guaranteed yield strength of + 460 MPA. The sub frame is fastened to the chassis by means of attachment plates & spring mounted retainers.                                                                                                                                                                               |  |
| PLATFORM                       |      | The platform will be constructed with HARDOX 450, 10 mm thick with guaranteed yield strength of 1200 MPA. Platform will be reinforced with pivot beam of 16mm thk BSK 46 with guaranteed yield strength of 460 MPA & Rear beam of HARDOX 450, 6mm thk with guaranteed yield strength of 1200 MPA.                                                                                    |  |
| BODY<br>PANELS                 |      | Side board sheet will be made of 6mm thk HARDOX 450 & head board panels will be made of 6mm thk HARDOX 450 with guaranteed yield strength of 1200 MPA duly strengthened and reinforced with stiffeners.                                                                                                                                                                              |  |
| HYDRAULIC<br>TIPPING<br>SYSTEM |      | 4 Stage cylinder, Tipper Valve HYPRATEK-FMET170-4620/4/C strokelength Cabin fitted air control valve (Pneumatically controlled ) for PTO engaging, Tipper Valve, 80 ltrs capacity oil tank with breather, return line filter, all hoses & fittings, Body clamp Hypratek, HYFIX, Hydraulic pump –gear pump. Shell /Castrol hydraulic oil.                                             |  |
| PAINTING<br>SCHEME             |      | Main structure —Shot blasted & All surfaces of the fabricated structure will be completely free from oil, Grease, dirt or other matter & two coats of metal primer will be applied. The Dry Film Thickness (DFT) will be not less than 30 microns. Final two Quotes of not less than 40 microns (DFT). Standard Quality Paints & Primers will be procured by approved manufacturers. |  |
| STANDARD<br>ACCESSORIES        |      | Indicator lamps brackets, Sidelights, Reflectors, Toolbox, Rope Hooks etc. will be provided.                                                                                                                                                                                                                                                                                         |  |